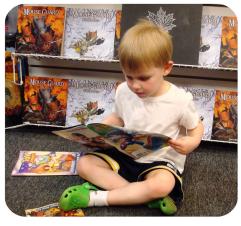

# every Wednesday in 2015 is FREE COMIC WEDNESDAY

# get 3 FREE COMICS every Wednesday

Visit any Graham Crackers Comics location on any New Comic Wednesday—and pick up 3 FREE COMIC BOOKS from se-

lect boxes! No purchase necessary, no gimmicks, no tricks! We'd love to see you each and every Wednesday, and hope getting 3 free comics will

entice you that much more!

Every single Wednesday is FREE COMIC
BOOK day but only at Graham Crackers Comics!
Stop in and pick up your free books this
Wednesday!